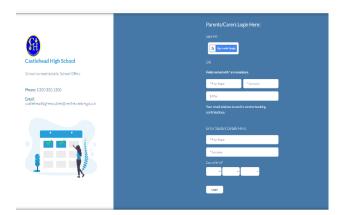

## Booking an Appointment:

Bookings can be made at <a href="https://parents-booking.co.uk/castlehead">https://parents-booking.co.uk/castlehead</a>

You will need to use the name of the MAIN CONTACT on the booking system to gain access.

- Login by completing the requested fields
- Please ensure these are correct as any misspelling will lead to denied access.

| D Parents Booking                                            |                                                                            | 12 CHANGE CHILD (D HELP () | 22 CHANGE CHILD () HELP @LANGUAGE: ENGLISH (UK) () LOG-OUT                        |       |  |
|--------------------------------------------------------------|----------------------------------------------------------------------------|----------------------------|-----------------------------------------------------------------------------------|-------|--|
| O Blueberry                                                  | y Example School                                                           |                            |                                                                                   |       |  |
| Welcome Mr Alan Smith<br>Seed scheel Findback Video Settings |                                                                            |                            | School centect details<br>School Office 0,1566.674.805 info@blueberryschool.co.uk |       |  |
| Parent-Teacher                                               | Meetings                                                                   |                            |                                                                                   |       |  |
| Name of Group                                                | Parents' Evening                                                           | Date                       | Start                                                                             | End   |  |
| Spring Term                                                  | Spring Term Y11<br>© Suggest Bookings For Me<br>✓ Make Bookings For Myself | 23rd Feb 2021              | 16:00                                                                             | 19:00 |  |
| School Events                                                |                                                                            |                            |                                                                                   |       |  |
| Name of Group                                                | Event Name                                                                 | Date                       | Start                                                                             | End   |  |
| Spring Term                                                  | Student Performance of Aladdin                                             | 2nd Dec 2021               | 13:00                                                                             | 14:00 |  |
|                                                              |                                                                            | 20th Dec 2021              | 18:00                                                                             | 20:00 |  |
| Spring Term                                                  | Student Performance of Lion King                                           | 2nd Dec 2021               | 13:00                                                                             | 14:00 |  |
|                                                              |                                                                            | 20th Dec 2021              | 18:00                                                                             | 20:00 |  |
|                                                              |                                                                            |                            |                                                                                   |       |  |

- After logging in you will be shown any parents' evenings, events or clubs that are bookable.
- Once logged in, book a slot that suits you. You can ask the system to suggest bookings for you or book appointments individually.