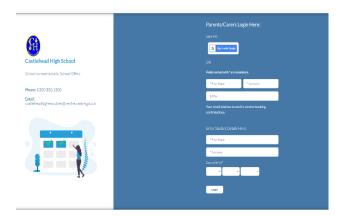

## **Booking an Appointment:**

Bookings can be made at <a href="https://parents-booking.co.uk/castlehead">https://parents-booking.co.uk/castlehead</a>

You will need to use the name of the MAIN CONTACT on the booking system to gain access.

- Login by completing the requested fields
- Please ensure these are correct as any misspelling will lead to denied access.

| Parents Booking                               |                                                                        | 4 CHANGE CHILD @HELP | D LANGUAGE: ENGLIS                                                               | ih (uk) (5 log-ou |  |
|-----------------------------------------------|------------------------------------------------------------------------|----------------------|----------------------------------------------------------------------------------|-------------------|--|
| Blueberry                                     | Example School                                                         |                      |                                                                                  |                   |  |
| Welcome Mr Alan Smith<br>Send usbeal feetback |                                                                        |                      | School contact details<br>School Office 01566-674-895 info@blueberryschool.co.uk |                   |  |
| Parent-Teacher                                | Meetings                                                               |                      |                                                                                  |                   |  |
| Name of Group                                 | Parents' Evening                                                       | Date                 | Start                                                                            | End               |  |
| Spring Term                                   | Spring Term Y11<br>Suggest Bookings For Me<br>Make Bookings For Myself | 23rd Feb 2021        | 16:00                                                                            | 19:00             |  |
| School Events                                 |                                                                        |                      |                                                                                  |                   |  |
| Name of Group                                 | Event Name                                                             | Date                 | Start                                                                            | End               |  |
| Spring Term                                   | Student Performance of Aladdin                                         | 2nd Dec 2021         | 13:00                                                                            | 14:00             |  |
|                                               |                                                                        | 20th Dec 2021        | 18:00                                                                            | 20:00             |  |
| Spring Term                                   | Student Performance of Lian King                                       | 2nd Dec 2021         | 13:00                                                                            | 14:00             |  |
|                                               |                                                                        | 20th Dec 2021        | 18:00                                                                            | 20:00             |  |